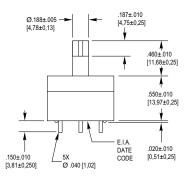

# SERIES 04A

# Four Directions Plus Pushbutton

#### **FEATURES**

- Four-Pole, Single-Throw (4PST)
- Joystick action
- Position locator on CRT screens
- Moves cursor on menu display



### **DIMENSIONS** in inches (and millimeters)







#### **Recommended Interface**

For customers who prefer to purchase or design separate keycaps, Grayhill recommends the dimensions shown here to acquire parts which will mate well with the basic switch, part number 04A.





#### **SPECIFICATIONS**

## **Pushbutton Switch Ratings**

| Rated                         | Make and break 250 mA at 115 Vac or 125 mA at 220 Vac resistive load for 500,000 operations |
|-------------------------------|---------------------------------------------------------------------------------------------|
| Contact Resistance            | 25 milliohms maximum on a new switch                                                        |
| Insulation Resistance         | 1,000 megohms at 100 Vdc                                                                    |
|