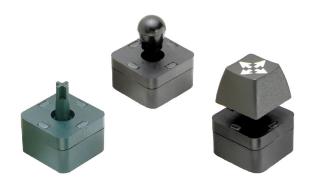

# SERIES 04A

# Four Directions Plus Pushbutton

## **ORDERING INFORMATION**

Available from your local Grayhill Distributor. For prices and discounts, contact a local Sales Office, an authorized local Distributor or Grayhill.

| Description                                                            |
|------------------------------------------------------------------------|
| Basic Switch                                                           |
| Switch with Arrowhead Keycap                                           |
| Switch with Keycap                                                     |
| Switch with Bat-Handle (*shipped with bat handle permanently attached) |
|                                                                        |