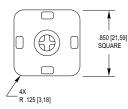

### **DIMENSIONS** in inches (and millimeters)

#### **Recommended Interface**

For customers who prefer to purchase or design separate keycaps, Grayhill recommends the dimensions shown here to acquire parts which will mate well with the basic switch, part number 04A.