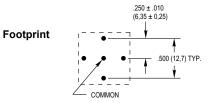

|                                                                                             |

#### **Materials and Finishes**

| Base, Cover, and Switch Actuator | Polyester (Black)                        |
|----------------------------------|------------------------------------------|
| Terminals                        | Brass, gold-plated over nickel           |
| Shorting Bar                     | Phosphor bronze, gold-plated over nickel |
| Spring                           | Zinc-plated music wire                   |
| Кеусар                           | ABS or equivalent                        |
| Bat Handle                       | ABS                                      |
|                                  |                                          |

# CIRCUITRY



## **ORDERING INFORMATION**

Available from your local Grayhill Distributor. For prices and discounts, contact a local Sales Office, an authorized local Distributor or Grayhill.

| Description                                                            |
|------------------------------------------------------------------------|
| Basic Switch                                                           |
| Switch with Arrowhead Keycap                                           |
| Switch with Keycap                                                     |
| Switch with Bat-Handle (*shipped with bat handle permanently attached) |
|                                                                        |