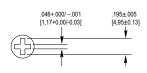

### **DIMENSIONS** in inches (and millimeters)

#### **Recommended Interface**

For customers who prefer to purchase or design separate keycaps, Grayhill recommends the dimensions shown here to acquire parts which will mate well with the basic switch, part number 04A.