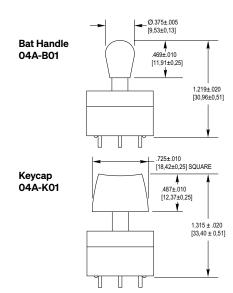

### **DIMENSIONS** in inches (and millimeters)

#### **Recommended Interface**

For customers who prefer to purchase or design separate keycaps, Grayhill recommends the dimensions shown here to acquire parts which will mate well with the basic switch, part number 04A.